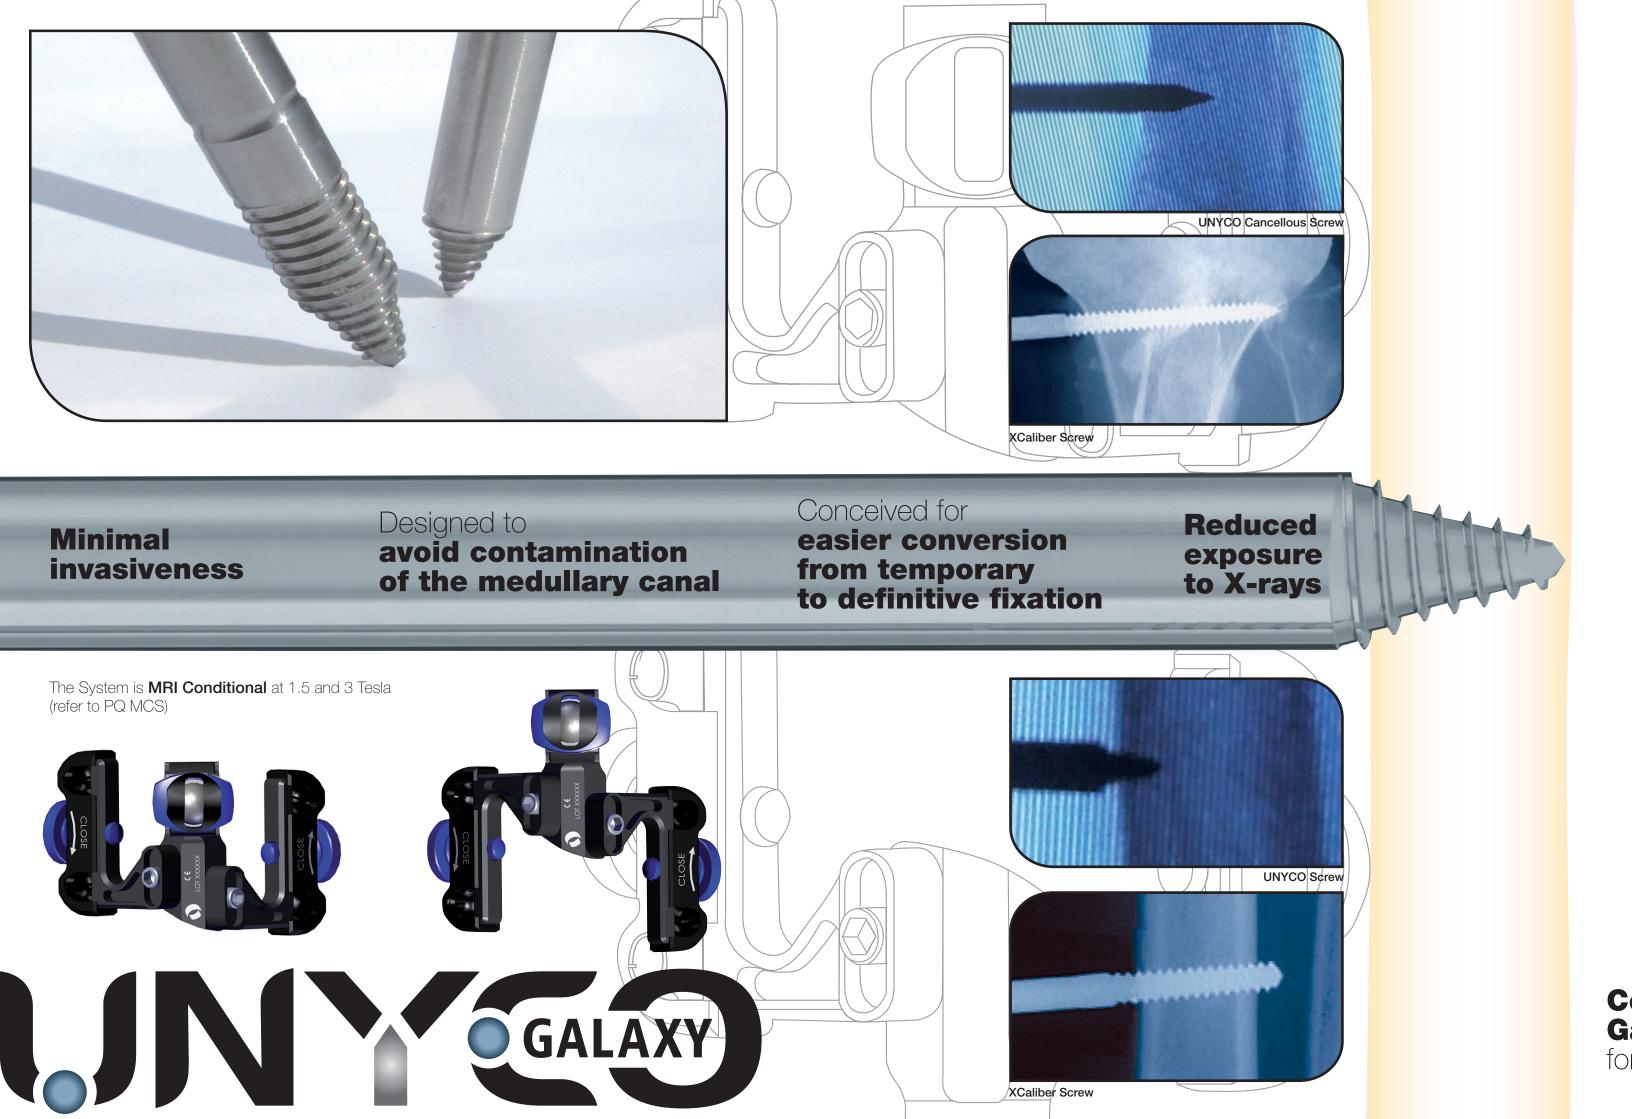

### **Ideal for Damage Control Orthopaedics**

in ready-to-use sterile kit

#### Galaxy UNYCO Diaphyseal Tibia Sterile Kit (99-93506)

2x Large Multiscrew Clamp for UNYCO Screws 1x Rod Ø 12mm L 350mm 8x UNYCO Screw QC Shaft Ø 6mm 4x UNYCO Cancellous Screw QC Shaft Ø 6mm 1x Allen Wrench 5mm 1x Power Drill Torque Limiter

# GALAXY