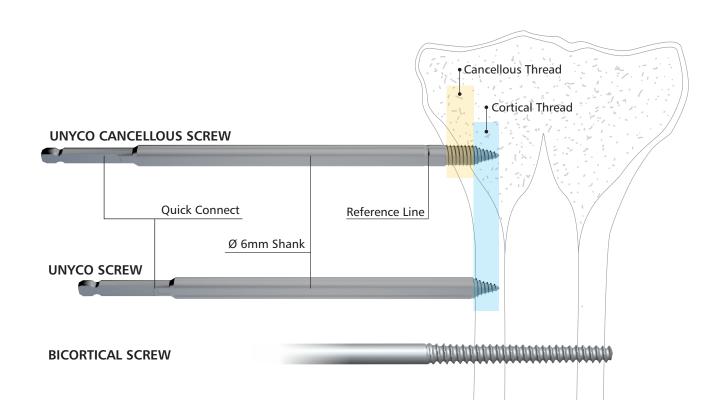

#### Galaxy UNYCO Diaphyseal Tibia Sterile Kit (99-93506)

2x Large Multiscrew Clamp for UNYCO Screws 1x Rod Ø 12mm L 350mm 8x UNYCO Screw QC Shaft Ø 6mm 4x UNYCO Cancellous Screw QC Shaft Ø 6mm 1x Allen Wrench 5mm 1x Power Drill Torque Limiter