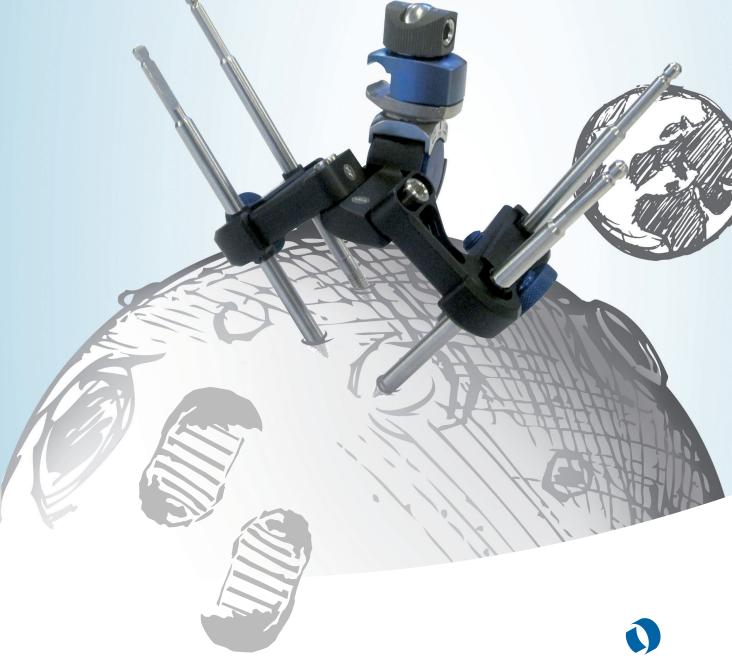

hese two frame configurations showed the minimum and maximum value of mechanical performance.
All other possible frame configurations with Galaxy UNYCO Diaphyseal Tibia Sterile Kit gave results within this range of values.











1. Galaxy Unyco "Short Configuration" is composed by 2 Large Multiscrew Clamps for UNYCO Screws in U configuration and 8



2. Galaxy Unyco "Long Configuration" is composed by 2 Large Multiscrew Clamps for UNYCO Screws in U configuration, 4 UNYCO



3. Competitor Z-Frame is composed by 4 bicortical screws, 3 connecting bars and 6 single clamps

Manufactured by: ORTHOFIX Srl Via Delle Nazioni 9 37012 Bussolengo (Verona), Italy Telephone +39 045 6719000 Fax +39 045 6719380







**ORTHOFIX**®



# GALAXY

## **One Giant Leap**

For Damage Control Orthopaedics