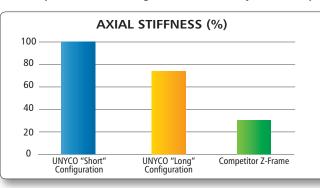

#### MECHANICAL TESTS

Internal tests on bone analog show that Galaxy UNYCO has great mechanical performance.
When tested, these two frame configurations showed the minimum and maximum value of mechanical performance.
All other possible frame configurations with Galaxy UNYCO Diaphyseal Tibia Sterile Kit gave results within this range of values.

1. Galaxy Unyco "Short Configuration" is composed by 2 Large Multiscrew Clamps for UNYCO Screws in U configuration and 8

2. Galaxy Unyco "Long Configuration" is composed by 2 Large Multiscrew Clamps for UNYCO Screws in U configuration, 4 UNYCO

3. Competitor Z-Frame is composed by 4 bicortical screws, 3 connecting bars and 6 single clamps

Manufactured by: ORTHOFIX Srl Via Delle Nazioni 9 37012 Bussolengo (Verona), Italy Telephone +39 045 6719000 Fax +39 045 6719380