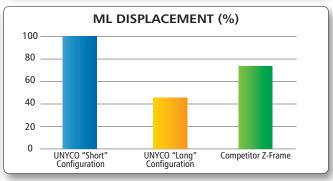

#### MECHANICAL TESTS

Internal tests on bone analog show that Galaxy UNYCO has great mechanical performance.
When tested, these two frame configurations showed the minimum and maximum value of mechanical performance.
All other possible frame configurations with Galaxy UNYCO Diaphyseal Tibia Sterile Kit gave results within this range of values.

1. Galaxy Unyco "Short Configuration" is composed by 2 Large Multiscrew Clamps for UNYCO Screws in U configuration and 8

2. Galaxy Unyco "Long Configuration" is composed by 2 Large Multiscrew Clamps for UNYCO Screws in U configuration, 4 UNYCO

3. Competitor Z-Frame is composed by 4 bicortical screws, 3 connecting bars and 6 single clamps

Manufactured by: ORTHOFIX Srl Via Delle Nazioni 9 37012 Bussolengo (Verona), Italy Telephone +39 045 6719000 Fax +39 045 6719380