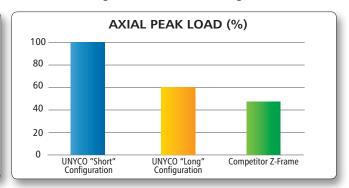

#### MECHANICAL TESTS

Internal tests on bone analog show that Galaxy UNYCO has great mechanical performance.
When tested, these two frame configurations showed the minimum and maximum value of mechanical performance.
All other possible frame configurations with Galaxy UNYCO Diaphyseal Tibia Sterile Kit gave results within this range of values.

1. Galaxy Unyco "Short Configuration" is composed by 2 Large Multiscrew Clamps for UNYCO Screws in U configuration and 8

2. Galaxy Unyco "Long Configuration" is composed by 2 Large Multiscrew Clamps for UNYCO Screws in U configuration, 4 UNYCO

3. Competitor Z-Frame is composed by 4 bicortical screws, 3 connecting bars and 6 single clamps

Manufactured by: ORTHOFIX Srl Via Delle Nazioni 9 37012 Bussolengo (Verona), Italy Telephone +39 045 6719000 Fax +39 045 6719380