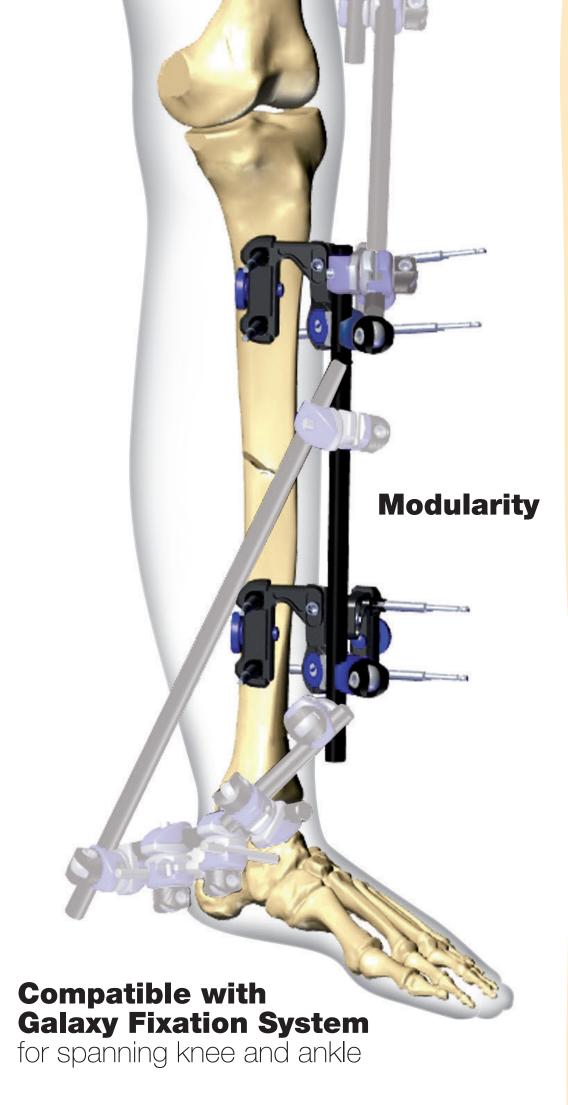

### **Ideal for Damage Control Orthopaedics**

in ready-to-use sterile kit

#### Galaxy UNYCO Diaphyseal Tibia Sterile Kit (99-93506)

2x Large Multiscrew Clamp for UNYCO Screws 1x Rod Ø 12mm L 350mm 8x UNYCO Screw QC Shaft Ø 6mm 4x UNYCO Cancellous Screw QC Shaft Ø 6mm 1x Allen Wrench 5mm 1x Power Drill Torque Limiter