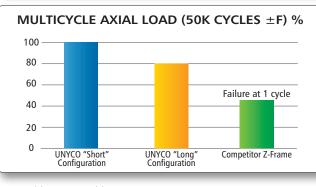

#### MECHANICAL TESTS

Internal tests on bone analog show that Galaxy UNYCO has great mechanical performance.
When tested, these two frame configurations showed the minimum and maximum value of mechanical performance.
All other possible frame configurations with Galaxy UNYCO Diaphyseal Tibia Sterile Kit gave results within this range of values.

1. Galaxy Unyco "Short Configuration" is composed by 2 Large Multiscrew Clamps for UNYCO Screws in U configuration and 8

2. Galaxy Unyco "Long Configuration" is composed by 2 Large Multiscrew Clamps for UNYCO Screws in U configuration, 4 UNYCO

3. Competitor Z-Frame is composed by 4 bicortical screws, 3 connecting bars and 6 single clamps

Manufactured by: ORTHOFIX Srl Via Delle Nazioni 9 37012 Bussolengo (Verona), Italy Telephone +39 045 6719000 Fax +39 045 6719380